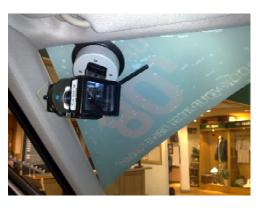

Presenter View

A-01

REV.

Camera Cross Shoot Driver

Close up Camera

JJRT

Drawn

Close up Microphone

Wide Boot Area Single Recorder Installation Equipment Strapped using integral hooks

First Issue

Close up Recorder and Camera Control unit

Camera Cross shoot Presenter