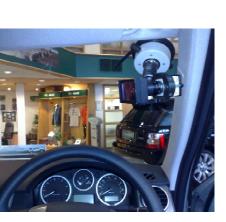

Presenter View

A-01

REV.

Camera Cross Shoot Driver

Close up Camera

JJRT

Drawn

Close up Microphone

## **Drivers** View

| HRH Duke of Edinburgh and Sir Trevor McDonald |                |   |                                |       |     |             |
|-----------------------------------------------|----------------|---|--------------------------------|-------|-----|-------------|
| on board camera spec pictures                 |                |   |                                |       |     |             |
|                                               |                |   |                                |       |     |             |
| SIZE<br>A3                                    | FSCM NC<br>n/a | ) |                                | NG NO |     | REV<br>A-01 |
| A3<br>SCALE                                   | n/a<br>n/a     |   | 90-A3-005 A-01<br>SHEET 1 OF 1 |       |     |             |
| UUALL                                         | 11/a           |   |                                |       | TOF | •           |